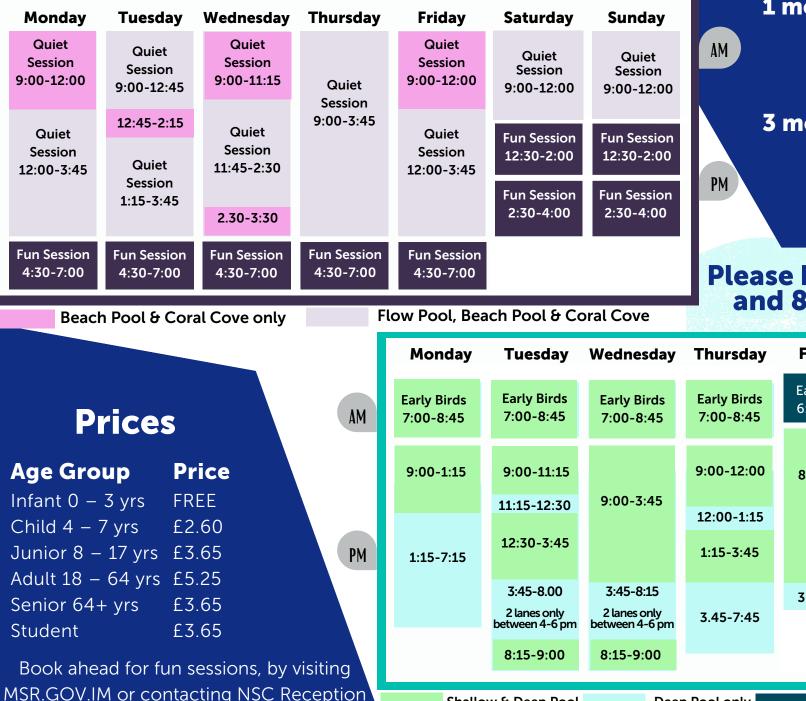

**Fun Session** 

1 Adult to 1 Child 0-3 years

1 Adult to 2 Children 4 - 7 years

Fun Session: Flumes, floats, water features and sprays will be in operation

1 Adult to 2 Children 0-7 years

Children aged 8 years and over are permitted to use the swimming pool unaccompanied during any session.

Adults that supervise young children under the age of 8 must be at least 16 years of age and be capable of supervising the children safely.

National Sports Centre Groves Road Douglas IM2 1RB

Email: nsc@gov.im Phone: 01624 688588 Web: msr.gov.im

## Memberships

**1** month Memberships

| Age Group         | Price             |  |  |  |  |  |  |  |
|-------------------|-------------------|--|--|--|--|--|--|--|
| Junior 8 – 17 yrs | £22.75            |  |  |  |  |  |  |  |
| Adult 18 – 64 yrs | £32.50            |  |  |  |  |  |  |  |
| 3 month Membershi | nonth Memberships |  |  |  |  |  |  |  |
| Age Group         | Price             |  |  |  |  |  |  |  |
| Junior 8 – 17 yrs | £64.55            |  |  |  |  |  |  |  |
| Adult 18 – 64 yrs | £92.20            |  |  |  |  |  |  |  |

## Please be aware that lanes 7 and 8 are only 20m long

|                              |       | Monday                   | Tuesday                     | Wednesday                   | Thursday                 | Friday                   | Saturday   | Sunday     |
|------------------------------|-------|--------------------------|-----------------------------|-----------------------------|--------------------------|--------------------------|------------|------------|
|                              | AM    | Early Birds<br>7:00-8:45 | Early Birds<br>7:00-8:45    | Early Birds<br>7:00-8:45    | Early Birds<br>7:00-8:45 | Early Birds<br>6:30-8:00 |            |            |
| <b>Price</b><br>FREE         |       | 9:00-1:15                | 9:00-11:15                  | 9:00-3:45                   | 9:00-12:00               | 8:15-3:45                | 10:45-4:30 | 10:45-4:30 |
| £2.60<br>£3.65               | РМ    | 1:15-7:15                | 11:15-12:30<br>12:30-3:45   | 9.00-3.43                   | 12:00-1:15<br>1:15-3:45  |                          |            |            |
| £5.25<br>£3.65               |       |                          | 3:45-8.00<br>2 lanes only   | 3:45-8:15<br>2 lanes only   | 3.45-7:45                | 3:45-5:30                | 4:30-6:00  | 4:30-5.30  |
| £3.65<br>n sessions, by visi | iting |                          | between 4-6 pm<br>8:15-9:00 | between 4-6 pm<br>8:15-9:00 | 5.73-7.73                |                          |            |            |
| itacting NSC Rece            |       | Shallo                   | ow & Deep Pool              | Dee                         | o Pool only              | Shallow                  | Pool only  |            |