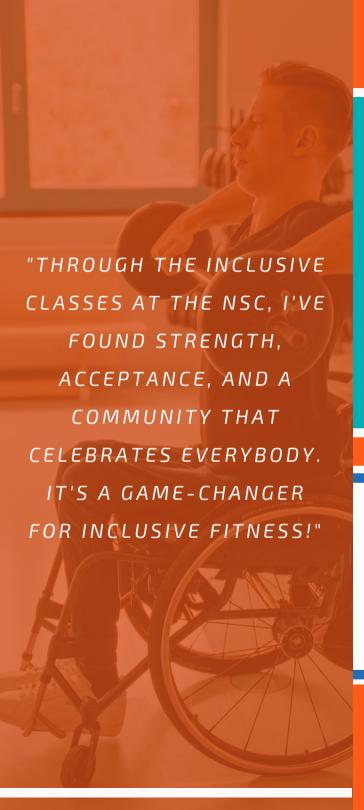

## **WHAT'S INCLUDED**

The Inclusive Class Pass is a <u>new NSC</u> Class Membership which gives people with disabilities access to a wide range of inclusive NSC Classes.

#### **INCLUDING:**

CHAIROBICS - Sensory and sport activities to music in a blacked out room with UV lighting. Creating a different fun experience for adults with learning disabilities (LD).

PARACISE - Paracise is a low-impact, gentle exercise class to music. Ideal for those who find regular fitness classes too demanding.