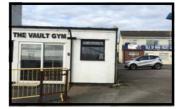

# THE VAULT GYM, PORT ST MARY:

ADDRESS:

Rear of Lime Street, Port St Mary, IM9 5EA CL