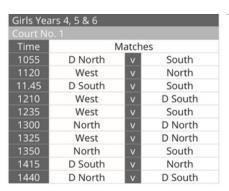

## On the day schedule:-

| Boys Years 4, 5 & 6 |            |   |         |  |  |  |  |  |
|---------------------|------------|---|---------|--|--|--|--|--|
| Court No. 2         |            |   |         |  |  |  |  |  |
| Time                | Matches    |   |         |  |  |  |  |  |
| 1055                | D South    | V | North   |  |  |  |  |  |
| 1120                | D North    | V | South   |  |  |  |  |  |
| 11.45               | North      |   | West    |  |  |  |  |  |
| 1210                | D North    | V | North   |  |  |  |  |  |
| 1235                | D North    | V | D South |  |  |  |  |  |
| 1300                | South      |   | D South |  |  |  |  |  |
| 1325                | 1325 North |   | South   |  |  |  |  |  |
| 1350                | West       |   | D South |  |  |  |  |  |
| 1415                | D North    | V | West    |  |  |  |  |  |
| 1440                | West       |   | South   |  |  |  |  |  |