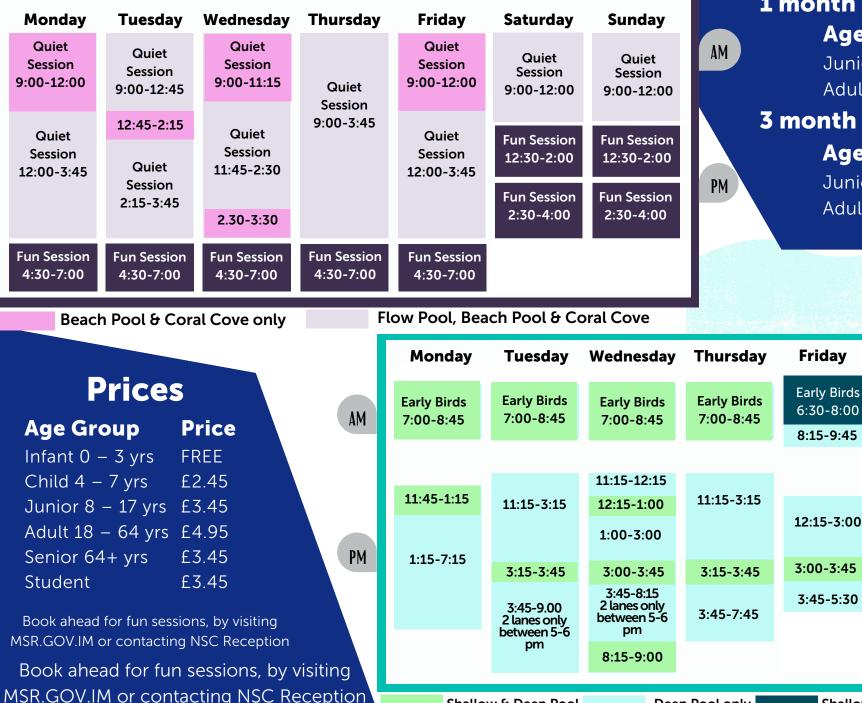

**Fun Session** 

1 Adult to 1 Child 0-3 years

1 Adult to 2 Children 4 - 7 years

Fun Session: Flumes, floats, water features and sprays will be in operation

**Quiet Session** 

1 Adult to 2 Children 0-7 years

Children aged 8 years and over are permitted to use the swimming pool unaccompanied during any session.

Adults that supervise young children under the age of 8 must be at least 16 years of age and be capable of supervising the children safely.

## **Memberships**

**1** month Memberships

| Age Group         | Price  |
|-------------------|--------|
| Junior 8 – 17 yrs | £21.45 |
| Adult 18 – 64 yrs | £30.65 |
| 3 month Membersh  | ips    |
|                   |        |
| Age Group         | Price  |
|                   | •      |
| Age Group         | Price  |

Saturdav

10:45-4:30

4:30-6:00

Sunday

10:45-4:30

4:30-5:15

Shallow & Deep Pool

Deep Pool only